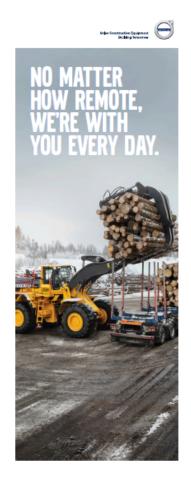

# **Popup Banners**

Row 4

Forestry: No Matter Single sided

Forestry: No Matter Single sided

Forestry: No Matter Single sided