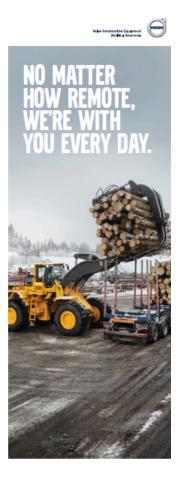

# **Popup Banners**

Row 4

Forestry: No Matter Single sided

Forestry: No Matter Single sided

Forestry: No Matter Single sided