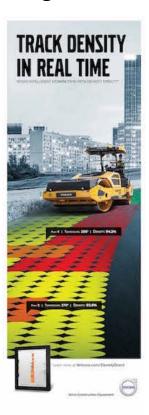

# **Pullup banner stands**

Row 2

**Density Direct Single sided** 

Iron Mark
Single sided

EW 60 E Single sided

Active Care Single sided