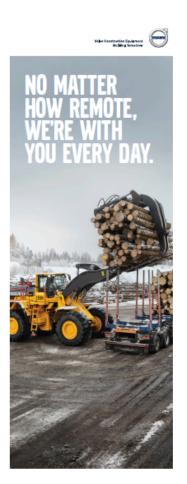

# **Popup Banners**

Row 4

Forestry: No Matter Single sided

Forestry: No Matter Single sided

Forestry: No Matter Single sided