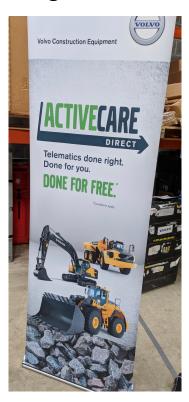

# **Pullup banner stands**

Row 2

**Density Direct Single sided** 

Iron Mark
Single sided

EW 60 E Single sided

Active Care Single sided